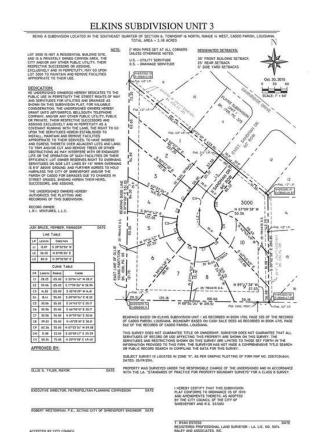

# \$30,000

0 Bedroom, 0.00 Bathroom, Land on 0.21 Acres

Elkins, Shreveport, LA

Lot #2. Level city lot with all city utilities and natural gas on site. Ready for your new home construction by builder of your choice.

# **Community Information**

Address

4708 Sandman

Subdivision

**Elkins** 

City

Shreveport

County

# **Exterior**

Lot Description Cul-De-Sac