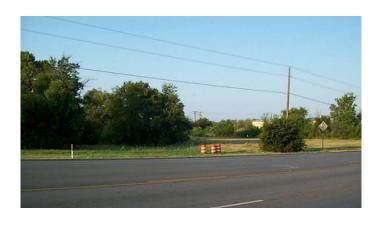

### \$250,000

0 Bedroom, 0.00 Bathroom, Commercial Sale on 1.64 Acres

Brazos Rver Abs 870, Mineral Wells, TX

Potential - Potential - Potential. Located in a prime location, your business will get maximum exposure in this high traffic area.

1.644 acres commercial development property with approximately 238' of hwy frontage along Hwy 180, the east-west route into and out of Mineral Wells. City water and city sewer.

Electric available off-site. Across the street from Woody's Bar and Grill and Chevron gas station. Located on the east side of Mineral Wells.