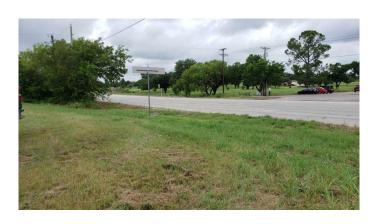

### \$250,000

0 Bedroom, 0.00 Bathroom, Commercial Sale on 1.64 Acres

Brazos Rver Abs 870, Mineral Wells, TX

Potential - Potential - Potential. Located in a prime location, your business will get maximum exposure in this high traffic area.

1.644 acres commercial development property with approximately 238' of hwy frontage along Hwy 180, the east-west route into and out of Mineral Wells. City water and city sewer.

Electric available off-site. Across the street from Woody's Bar and Grill and Chevron gas station. Located on the east side of Mineral Wells.