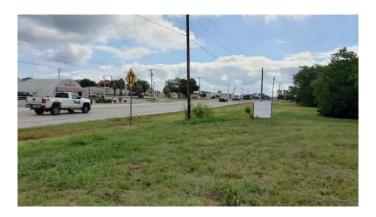

### \$250,000

0 Bedroom, 0.00 Bathroom, Commercial Sale on 1.64 Acres

Brazos Rver Abs 870, Mineral Wells, TX

Potential - Potential - Potential. Located in a prime location, your business will get maximum exposure in this high traffic area.

1.644 acres commercial development property with approximately 238' of hwy frontage along Hwy 180, the east-west route into and out of Mineral Wells. City water and city sewer.

Electric available off-site. Across the street from Woody's Bar and Grill and Chevron gas station. Located on the east side of Mineral Wells.