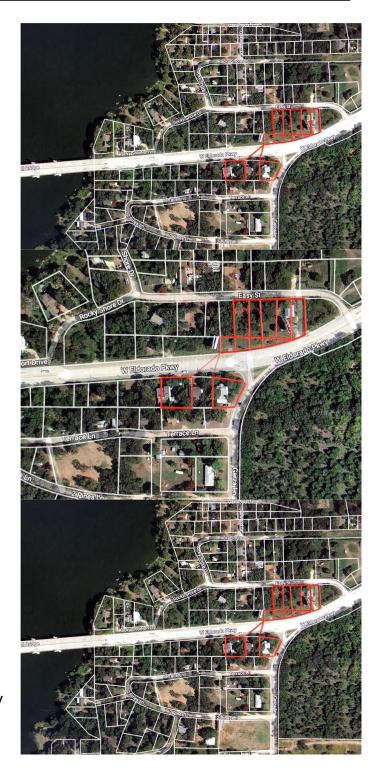

### \$900,000

0 Bedroom, 0.00 Bathroom, 1,200 sqft Commercial Sale on 0.13 Acres

Rocky Shores, Little Elm, TX

Amazing commercial opportunity with great frontage visibility along Eldorado Parkway near Lake lewisville Toll Bridge. 9 lots and 1 metal building. Owner says property will be commercial. Buyer to verify. 9 lots are on the North side of Eldorado and on Easy Street.