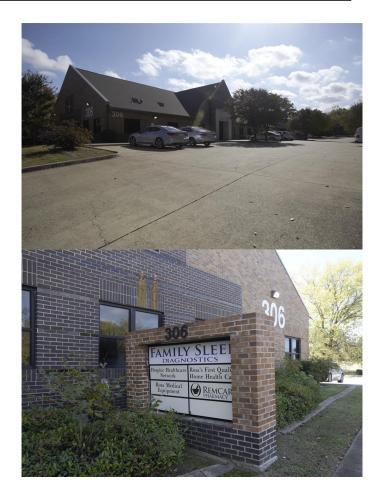

# \$1,245 - 306 E Randol Mill Road, Arlington

MLS® #14478459

#### \$1,245

0 Bedroom, 0.00 Bathroom, 11,275 sqft Commercial Lease on 1.25 Acres

Dennis Add, Arlington, TX

- 658 SF 1,358 SF of medical-office space available immediately.
- Centrally located within DFW Metroplex Be anywhere in 20-30 minutes.
- Located in a well developed retail and residential corridor.
- One mile south of Interstate 30 and one mile west of Texas Health Arlington Memorial Hospital.
- Notable area attractions are AT&T Stadium,
   Globe Life Park, Texas Live, UTA Campus, Six
   Flags, Hurricane Harbor & The Parks Mall.

## **Community Information**

Address 306 E Randol Mill Road

Subdivision Dennis Add

City Arlington

County Tarrant

State TX

Zip Code 76011-5839