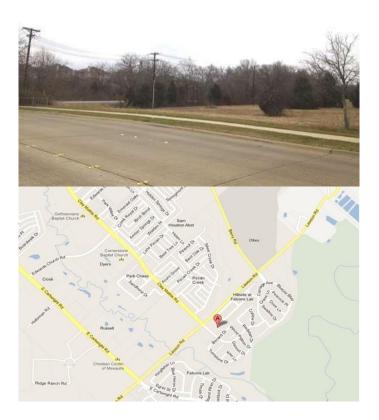

# \$1,200,000 - 2218 Lawson Road, Mesquite

MLS® #14267844

#### \$1,200,000

0 Bedroom, 0.00 Bathroom,Commercial Sale on 6.17 Acres

None, Mesquite, TX

Land consists of 3 different tracts: 1.011
Acres, Land Size 6.172 Acres Highest and best use is Town Homes, duplexes, dense residential use. All Utilities to the site - Ready to Develop - 3 Pieces of Property all with great road frontage at the entrance to an established residential community - SH 190 to continue along Lawson Road and connect from I-30, SH-80 and I-20