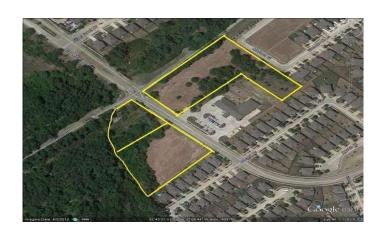

# \$1,200,000 - 2218 Lawson Road, Mesquite

MLS® #14267844

#### \$1,200,000

0 Bedroom, 0.00 Bathroom,Commercial Sale on 6.17 Acres

None, Mesquite, TX

Land consists of 3 different tracts: 1.011
Acres, Land Size 6.172 Acres Highest and best use is Town Homes, duplexes, dense residential use. All Utilities to the site - Ready to Develop - 3 Pieces of Property all with great road frontage at the entrance to an established residential community - SH 190 to continue along Lawson Road and connect from I-30, SH-80 and I-20

#### **Essential Information**

MLS® # 14267844 Price \$1,200,000

Bathrooms 0.00 Acres 6.17

Type Commercial Sale
Sub-Type Unimproved Land

Status Active

Address 2218 Lawson Road

Subdivision None
City Mesquite
County Dallas
State TX

### **Exterior**

Lot Description Corner Lot