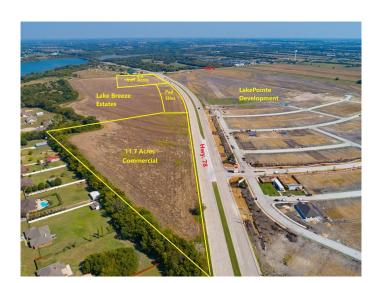

# \$13,795,888

0 Bedroom, 0.00 Bathroom, Commercial Sale on 21.11 Acres

Sm Ranier Survey, A-740, Lavon, TX

An excellent property for a retail development, and can be divided, with lot sizes of one -half acre or more. Owner financing possible. Along the west frontage of State Hwy. 78, a six lane divided highway, and FM 6, it sits across Hwy 78 from the new 200 acre LakePointe Community currently under development. Adjoining that development is Elevon Community, a mixed use development of Approx. 1,600 acres with the first phase under construction. Lavon is experiencing explosive growth as residential development continues with these and other developments in process.

This increase in residential development is adding to the need for commercial-retail development to service the increasing population in the area.