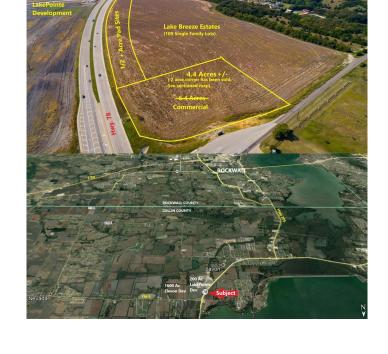

# \$13,795,888

0 Bedroom, 0.00 Bathroom, Commercial Sale on 21.11 Acres

Sm Ranier Survey, A-740, Lavon, TX

An excellent property for a retail development, and can be divided, with lot sizes of one -half acre or more. Owner financing possible. Along the west frontage of State Hwy. 78, a six lane divided highway, and FM 6, it sits across Hwy 78 from the new 200 acre LakePointe Community currently under development. Adjoining that development is Elevon Community, a mixed use development of Approx. 1,600 acres with the first phase under construction. Lavon is experiencing explosive growth as residential development continues with these and other developments in process.

This increase in residential development is adding to the need for commercial-retail development to service the increasing population in the area.