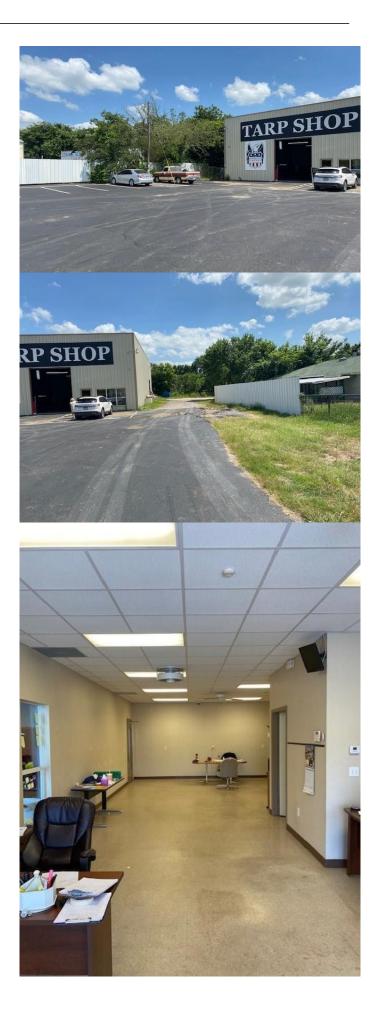

#### \$1,000,000

0 Bedroom, 0.00 Bathroom, 5,000 sqft Commercial Sale on 1.31 Acres

ABST 882, Alvarado, TX

THIS METAL BUILDING IS over 5000 SQ FT with office space of 864 sq ft AND A HOME WHICH IS FOUR BEDROOMS WITH TWO FULL BATHS UPDATED WITH NEW FLOORING AND GRANITE COUNTERTOPS IN KITCHEN AND NEW PAINT THROUGHOUT. BOTH HAVE TO BE SOLD TOGETHER THEY ARE ON THE SAME SEPTIC. PARCEL FOR HOME 126088200372 THE COMMERCIAL BUILDING IS OVER 5000 SQ FT, WITH THREE ROLL UP DOORS WITH OFFICE SPACE TOO, OVER 250 FEET HWY FRONTAGE. LIGHT INDUSTRIAL

### **Essential Information**

| MLS® #         | 13944940        |
|----------------|-----------------|
| Price          | \$1,000,000     |
| Bathrooms      | 0.00            |
| Square Footage | 5,000           |
| Acres          | 1.31            |
| Year Built     | 2012            |
| Туре           | Commercial Sale |
| Sub-Type       | Warehouse       |
| Status         | Active          |

### **Community Information**

| Address     | 4728 E Highway 67 |
|-------------|-------------------|
| Subdivision | ABST 882          |

| City                   | Alvarado           |
|------------------------|--------------------|
| County                 | Johnson            |
| State                  | ТХ                 |
| Zip Code               | 76009              |
| Amenities              |                    |
| Utilities              | Aerobic Septic     |
| Features               | Computer Ready     |
| Garages                | Garage Faces Front |
| Interior               |                    |
| Heating                | Other              |
| # of Stories           | 1                  |
| Stories                | 1                  |
| Exterior               |                    |
| Roof                   | Metal              |
| Foundation             | Slab               |
| Additional Information |                    |
| Zoning                 | comm               |
|                        |                    |