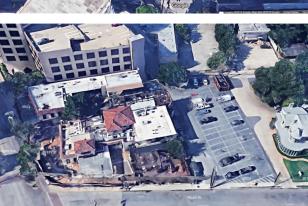

## \$35,000,000

0 Bedroom, 0.00 Bathroom, 7,593 sqft Commercial Sale on 1.28 Acres

Mahons Homestead, Dallas, TX

Optimally located in the heart of Uptown Dallas, McKinney Courtyard is a package only offering comprised of the following adjacent property addresses: 2523 McKinney Ave, 2533 McKinney Ave, 2609 Routh St, and 2615 Routh St. Although tenant spaces are currently leased, the true value of this portfolio is the aggregate land which combined will total more than 55,000 sqft. Property of this size is very rare in Uptown and makes this offering a prime opportunity for vertical development.