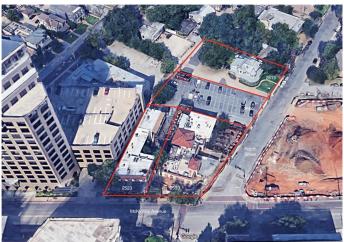

## \$35,000,000

0 Bedroom, 0.00 Bathroom, 7,593 sqft Commercial Sale on 1.28 Acres

Mahons Homestead, Dallas, TX

Optimally located in the heart of Uptown Dallas, McKinney Courtyard is a package only offering comprised of the following adjacent property addresses: 2523 McKinney Ave, 2533 McKinney Ave, 2609 Routh St, and 2615 Routh St. Although tenant spaces are currently leased, the true value of this portfolio is the aggregate land which combined will total more than 55,000 sqft. Property of this size is very rare in Uptown and makes this offering a prime opportunity for vertical development.