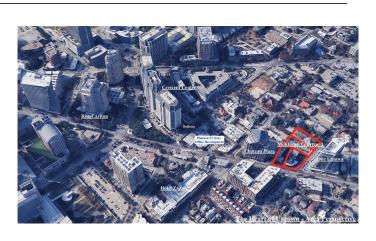

## \$35,000,000

0 Bedroom, 0.00 Bathroom, 7,593 sqft Commercial Sale on 1.28 Acres

Mahons Homestead, Dallas, TX

Optimally located in the heart of Uptown Dallas, McKinney Courtyard is a package only offering comprised of the following adjacent property addresses: 2523 McKinney Ave, 2533 McKinney Ave, 2609 Routh St, and 2615 Routh St. Although tenant spaces are currently leased, the true value of this portfolio is the aggregate land which combined will total more than 55,000 sqft. Property of this size is very rare in Uptown and makes this offering a prime opportunity for vertical development.