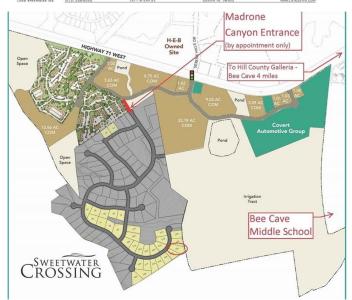

#### \$449,990

0 Bedroom, 0.00 Bathroom, Land on 0.95 Acres

Madrone Canyon, Austin, TX

One of the largest remaining lots available in Madrone Canyon. Madrone Canyon is on track to be one of the preeminent luxury communities in the Bee Cave area. Please check the attachment for artistic renditions of the gated entrance, pavilion area and landscaping throughout the community. This lot is located in back of the neighborhood with very little traffic. The lot is relatively level with many mature trees. This property feeds into the awarding winning Lake Travis ISD. The dedicated builder for this lot is Eppright Homes. Please check attachments for additional information. To access disclosures and other details about this property, go to: https://wkf.ms/3ERyvTh

# **Community Information**

| Address     | 6505 Madrone Tree Lane |
|-------------|------------------------|
| Area        | LS                     |
| Subdivision | Madrone Canyon         |

| City     | Austin |
|----------|--------|
| County   | Travis |
| State    | ТΧ     |
| Zip Code | 78738  |