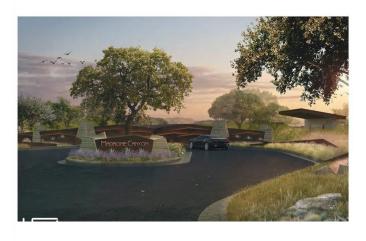

#### \$449,990

0 Bedroom, 0.00 Bathroom, Land on 0.95 Acres

Madrone Canyon, Austin, TX

One of the largest remaining lots available in Madrone Canyon. Madrone Canyon is on track to be one of the preeminent luxury communities in the Bee Cave area. Please check the attachment for artistic renditions of the gated entrance, pavilion area and landscaping throughout the community. This lot is located in back of the neighborhood with very little traffic. The lot is relatively level with many mature trees. This property feeds into the awarding winning Lake Travis ISD. The dedicated builder for this lot is Eppright Homes. Please check attachments for additional information. To access disclosures and other details about this property, go to: https://wkf.ms/3ERyvTh