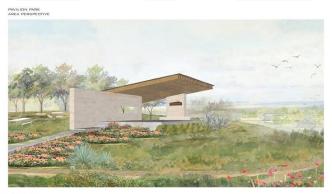

#### \$449,990

0 Bedroom, 0.00 Bathroom, Land on 0.95 Acres

Madrone Canyon, Austin, TX

One of the largest remaining lots available in Madrone Canyon. Madrone Canyon is on track to be one of the preeminent luxury communities in the Bee Cave area. Please check the attachment for artistic renditions of the gated entrance, pavilion area and landscaping throughout the community. This lot is located in back of the neighborhood with very little traffic. The lot is relatively level with many mature trees. This property feeds into the awarding winning Lake Travis ISD. The dedicated builder for this lot is Eppright Homes. Please check attachments for additional information. To access disclosures and other details about this property, go to: https://wkf.ms/3ERyvTh