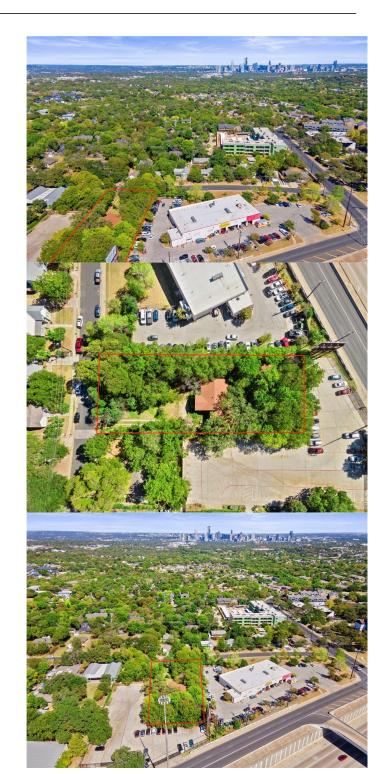

### \$699,900

3 Bedroom, 2.00 Bathroom, 1,416 sqft Residential on 0.50 Acres

Banister Heights, Austin, TX

1317 Morgan Ln is a nearly half acre lot in the South Austin neighborhood of Banister Heights. Established trees at the back of the property provide ample privacy. This property is zoned SF-3, and has easy access to Ben White, South Lamar, and South 1st Street. You'll be just minutes from all that 78704 has to offer!

# **Community Information**

Address 1317 Morgan Lane

Area 6

Subdivision **Banister Heights** 

City Austin County **Travis** 

State TX

Zip Code 78704