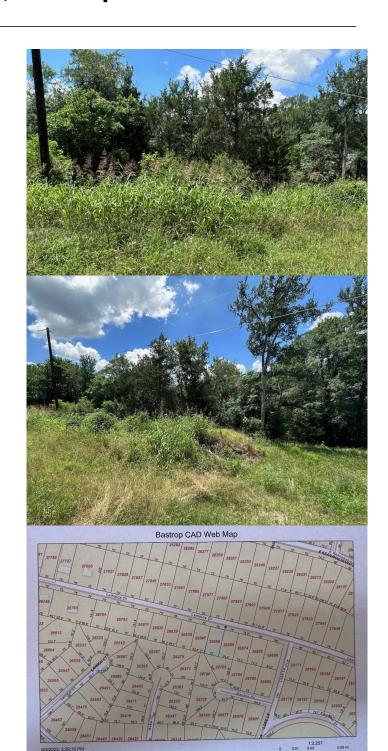

### \$35,000

0 Bedroom, 0.00 Bathroom, Land on 0.25 Acres

Tahitian Village, Bastrop, TX

Single lot with lots of trees in the very desirable Tahitian Village! Close to the Colorado River and the Golf Course Tahitian Village POA Does not have a POA Fee. There is a Road Fee of \$204 A year per lot. Very convenient location to shopping and dining options in Downtown Bastrop. Tahitian Village also features nature trails, boat access to the Colorado River, and is very close to the Lake Bastrop Parks at North and South Shore, Bastrop State Park, Buescher State Park, and Mckinney Roughs Nature Park. Come Build your dream home.

#### **Exterior**

Lot Description Many Trees