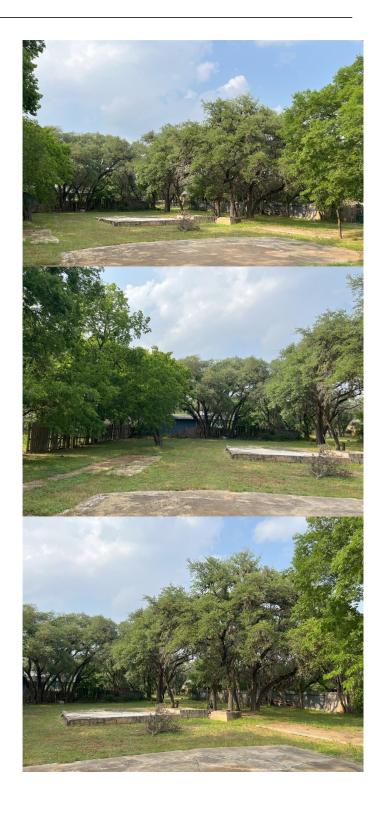

# \$289,000

0 Bedroom, 0.00 Bathroom, Land on 0.23 Acres

Ford Oaks, Austin, TX

Build your dream home on this amazing 10,154 square foot level lot. Huge oak trees and a centered home site. Zoned SF-2 which will only allow one dwelling to be built there. Selling with 2206 Allred (16,531 sq ft). Surveys attached to the listing. Build your dream home or spec amid these huge oaks. Close to Southpark Meadows, Moontower, Sam's Town Point, HEB and lots of shops and restaurants nearby. Close to public transportation. No HOA. Buyer to do their own Due Diligence. City utilities available for water, sewer and electricity. Taxes are being protested to help you save some \$\$\$.

### **Exterior**

Lot Description City Lot, Level, Cleared