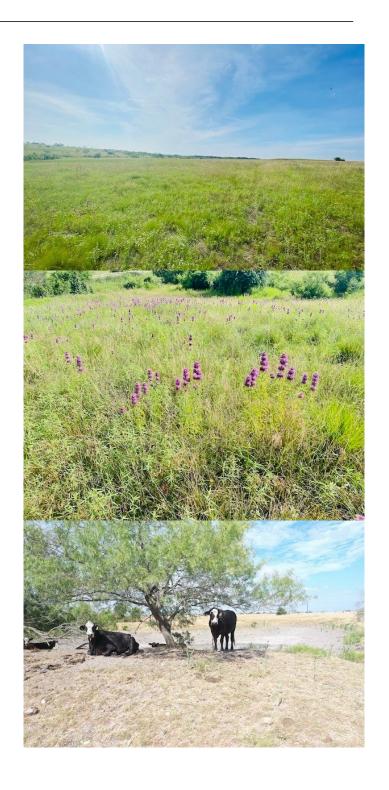

### \$749,000

0 Bedroom, 0.00 Bathroom, Farm on 25.00 Acres

Ranches at Prairie Point, Bertram, TX

25 acres of beautiful sprawling Texas Hill Country land in the highly sought-after Burnet County. The property is mostly level with some gentle sloping topography providing some privacy and expansive views. There are hardwood trees sprinkled through-out with plenty of options for home sites or quiet retreat away from it all. As part of the Ranches at Prairie Creek community, there is an agricultural exemption in place and the property may be subdivided once, in accordance with deed restrictions. For utilities; power lines run along the center of the property, septic and a water well will be required. The Trinity Aquifer is accessed at approximately 450-550 feet in the area. At the front of the property about 435 +\- feet of highway frontage is fenced with a gate. The property is under 1 hour from Austin and Round Rock and is around 30 minutes from Lake Buchanan. Buyer and buyer's agent must do their own due-diligence in verifying all information â€" including but not limited to exemptions, lot zoning, restrictions, lot size, etc…

#### **Exterior**

Lot Description Agricultural, Farm, Few Trees, Gentle Sloping, Native Plants, Trees

Small Size, Views