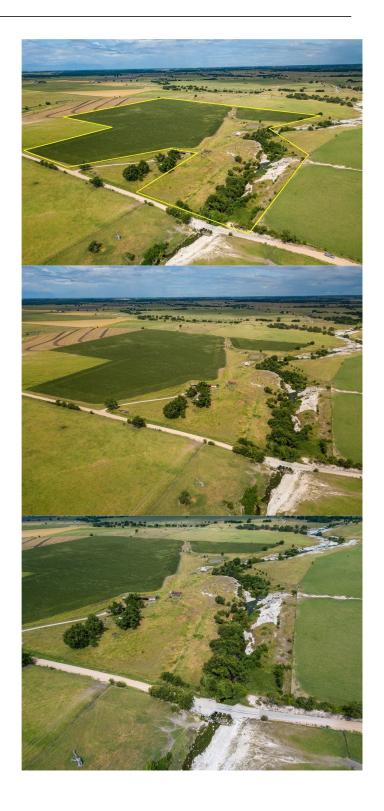

### \$2,500,000

0 Bedroom, 0.00 Bathroom, Farm on 59.59 Acres

N/A, Bartlett, TX

Fantastic opportunity to purchase 59.59 acres of prime real estate in Williamson County, Texas. The possibilities are numerous for the use of this land. Relaxing hill country views with fresh air, blue skies, and plenty of sunshine. Far enough out to enjoy the privacy of country life and close enough to still commute to the city. Water and electricity are available on the property. This property is conveniently located east of Schwertner on County Road 384 just south of County Road 487. Do Not Drive ON Property â€" No Restrictions. Plenty of Road Frontage. Property has AG lease until crops are harvested in August/September. BUYER AND BUYER AGENT TO VERIFY ALL INFORMATION AND PROPERTY DETAILS.

#### **Amenities**

Utilities Electricity Available, Water Available

View Creek/Stream, Hills, Pond

Waterfront Creek

#### **Exterior**

Lot Description Agricultural, Farm, Few Trees, Views