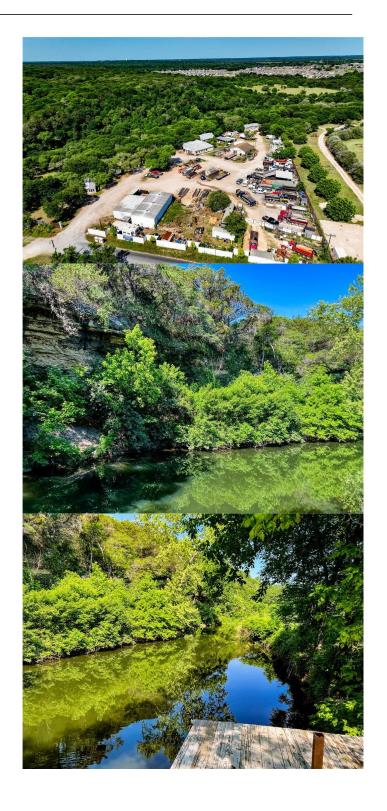

## \$4,200,000

0 Bedroom, 0.00 Bathroom, Commercial Sale on 6.75 Acres

ETJ, Manchaca, TX

6+ Acres in South Austin in the ETJ zone meaning very little city requirements for permits. Commercial zoning bringing in \$15,700 in passive income. Options are endless on what to do out here - maybe the next beer garden, continue with metal shops or build a couple of gorgeous properties that abuts to this spring fed Creek. Property is served by PEC including One 480 3Phase meter, Seven 240 single phase, Water Well Submersible, car lift .... Check the attachments for a list of additional info. Please contact agent for showings, business is still being conducted and tenants are on a month-to-month. SFR is a 3/1 with other dwellings on the property.