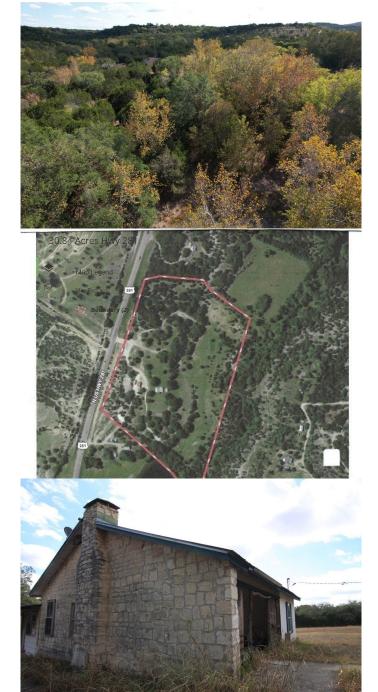

#### No Le Hace, Blanco, TX

30.84 Acres perfect location for many types of venues, subdivision, or a wonderful homestead. Seasonal Creek on back side of property with large trees scattered throughout. Old homestead property with 1880's home, barn, buildings. New approx. 1800 sq ft home on property under the canopy of large live oak trees overlooking a grassy meadow next to the creek with sycamores and native tree cover. No Restrictions. A short distant from the intersection of Hwy 281 and Hwy 290 W. Excellent Hwy access - a good distance of Hwy frontage.

| Zip Code                        | 78606                                                                                            |  |
|---------------------------------|--------------------------------------------------------------------------------------------------|--|
| Amenities                       |                                                                                                  |  |
| Utilities<br>View<br>Waterfront | Above Ground Utilities, Electricity Available, Water Available<br>Hills<br>Creek, Pond, Seasonal |  |
| Exterior                        |                                                                                                  |  |
| Lot Description                 | Many Trees, Trees Large Size, Views                                                              |  |
| School Information              |                                                                                                  |  |
| District                        | Johnson City ISD                                                                                 |  |
| Elementary                      | Lyndon B Johnson                                                                                 |  |
| Middle                          | Lyndon B Johnson                                                                                 |  |
| High                            | Lyndon B Johnson (Johnson City ISD)                                                              |  |