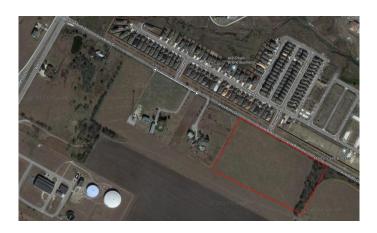

#### \$6,500,000

0 Bedroom, 0.00 Bathroom, Commercial Sale on 10.00 Acres

-NA-, Pflugerville, TX

10 acres in the city of Pflugerville ETJ. No city zoning or restrictions at the current time. Property has approximately 850 feet of frontage on Jesse Bohls Road. Once built, the Pflugerville Parkway extension will be in very close proximity to the southern boundary.