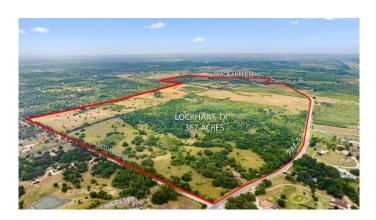

#### N/A, Lockhart, TX

Discover a prime commercial land development opportunity spanning approximately 367 acres in Lockhart, TX. This expansive tract boasts frontage on State Park Road/FM 20, Westwood Road, and Black Ankle Road, offering versatility for large-scale commercial, industrial, and residential projects. Positioned less than a mile from SH-130 Toll and just 4.5 miles from Downtown Lockhart, the strategic location presents exceptional potential.

#### **Essential Information**

| MLS® #    | 7118105      |
|-----------|--------------|
| Price     | \$14,700,000 |
| Bathrooms | 0.00         |
| Acres     | 367.58       |
| Туре      | Farm         |