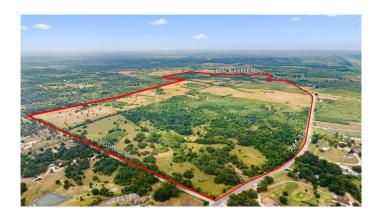

#### N/A, Lockhart, TX

Discover a prime commercial land development opportunity spanning approximately 367 acres in Lockhart, TX. This expansive tract boasts frontage on State Park Road/FM 20, Westwood Road, and Black Ankle Road, offering versatility for large-scale commercial, industrial, and residential projects. Positioned less than a mile from SH-130 Toll and just 4.5 miles from Downtown Lockhart, the strategic location presents exceptional potential.

#### **Essential Information**

| MLS® #    | 7118105      |
|-----------|--------------|
| Price     | \$14,700,000 |
| Bathrooms | 0.00         |
| Acres     | 367.58       |
| Туре      | Farm         |