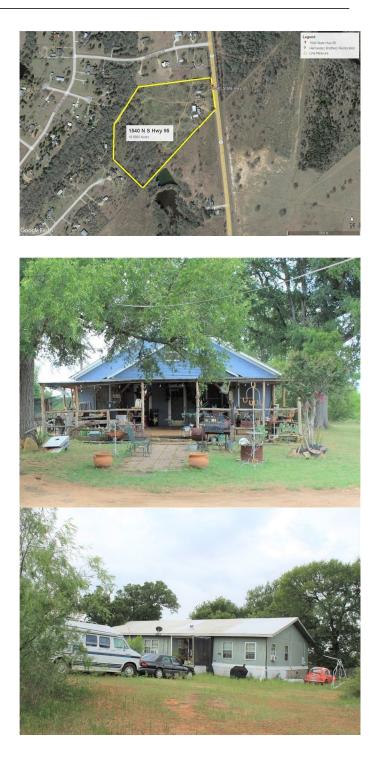

## \$2,200,000 - 1540 N State Highway 95 Highway, Bastrop

MLS® #6997692

## \$2,200,000

0 Bedroom, 0.00 Bathroom, Commercial Sale on 19.58 Acres

Barker, Leman, Bastrop, TX

Sellers will look at all reasonable offers. 19.580 Acre unrestricted commercial development site. Approx. 9.3 Miles south of Elgin and 6.8 miles north of Bastrop with approx. 400 ft. of Hwy frontage on HWY 95. Directly across Hwy from Camp Swift. This property would be good for Storage units or Covered parking lots for Upscale Motor Homes and Rv's.There is so much Potential for this property.

Ideal for commercial development, including light industrial, retail, single family or multi family.(Please contact Bastrop County Development Services Department for more information)

Built in 1940

## **Community Information**

| Address | 1540 N State Highway 95 Highway |
|---------|---------------------------------|
| Area    | BA                              |

| Subdivision<br>City<br>County<br>State<br>Zip Code | Barker, Leman<br>Bastrop<br>Bastrop<br>TX<br>78602                                               |  |
|----------------------------------------------------|--------------------------------------------------------------------------------------------------|--|
| Amenities                                          |                                                                                                  |  |
| Utilities                                          | Above Ground Utilities, Cable Available, Electricity Available, Phone Available, Water Connected |  |
| Parking                                            | Shared Driveway                                                                                  |  |
| View                                               | Rural                                                                                            |  |
| Interior                                           |                                                                                                  |  |
| Interior                                           | Linoleum, Vinyl, Wood                                                                            |  |
| Heating                                            | None                                                                                             |  |
| Exterior                                           |                                                                                                  |  |
| Lot Description                                    | Rolling Slope                                                                                    |  |
| Construction                                       | Concrete, Wood Siding                                                                            |  |
| Foundation                                         | Pillar/Post/Pier                                                                                 |  |
| Additional Information                             |                                                                                                  |  |
| Date Listed                                        | June 2nd, 2022                                                                                   |  |
| Days on Market                                     | 719                                                                                              |  |