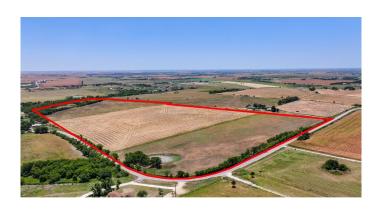

# \$3,894,000 - 19929 Engelmann Lane, Manor

MLS® #6758676

## \$3,894,000

0 Bedroom, 0.00 Bathroom, Farm on 66.00 Acres

n/a, Manor, TX

Pflugerville ETJ. Buyer to verify all information

## **Essential Information**

MLS® # 6758676 Price \$3,894,000

Bathrooms 0.00
Acres 66.00
Type Farm
Sub-Type Ranch
Status Active

## **Exterior**

Lot Description Agricultural, Farm, Few Trees