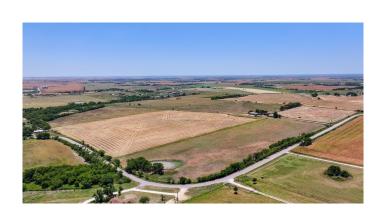

# \$3,894,000 - 19929 Engelmann Lane, Manor

MLS® #6758676

## \$3,894,000

0 Bedroom, 0.00 Bathroom, Farm on 66.00 Acres

n/a, Manor, TX

Pflugerville ETJ. Buyer to verify all information

## **Essential Information**

MLS® # 6758676 Price \$3,894,000

Bathrooms 0.00
Acres 66.00
Type Farm
Sub-Type Ranch
Status Active

## **Exterior**

Lot Description Agricultural, Farm, Few Trees