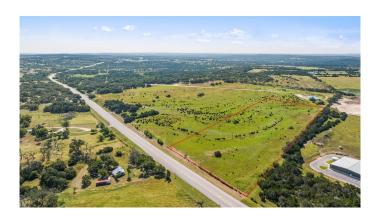

# \$1,170,000 - Tract 1 Us Hwy 290, Dripping Springs

MLS® #6597624

## \$1,170,000

0 Bedroom, 0.00 Bathroom, Commercial Sale on 13.00 Acres

N/A, Dripping Springs, TX

Phenomenal 13 +/- Acres located in one of the most highly desired areas in Central Texas. Just minutes from Downtown Dripping Springs, Texas. This property offers approx. 548 ft of frontage on Highway 290. Tons of potential with endless possibilities! With the growth the Texas Hill Country is experiencing, this is a prime opportunity to own commercial real estate while it is still affordable. Owner Financing available! Offered as a whole 26 Acres or 2 individual Tracts of 13 Acres. Located 40 Minutes to downtown Austin and an hour to San Antonio