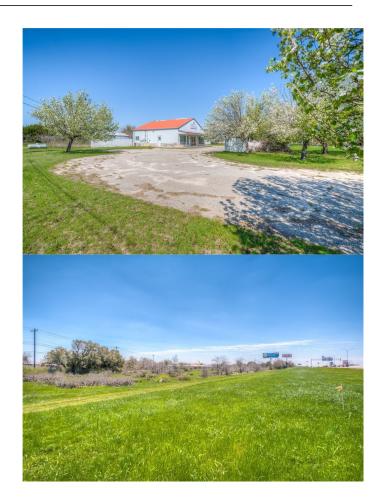

# \$5,500,000 - 2100 Old Airport Road, Georgetown

MLS® #6461829

### \$5,500,000

0 Bedroom, 0.00 Bathroom,Commercial Sale on 5.44 Acres

None, Georgetown, TX

IH35 corridor, near 130 Toll, potential for subdividing, C-store, shopping center, Industrial, See TXDOT plans for access road coming this way! Property will have curb cut onto IH35 access road and Old Airport. Prior Centex Butane location. Stand alone office building.