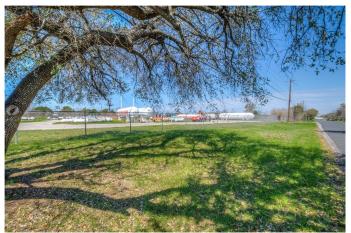

# \$5,500,000 - 2100 Old Airport Road, Georgetown

MLS® #6461829

### \$5,500,000

0 Bedroom, 0.00 Bathroom,Commercial Sale on 5.44 Acres

None, Georgetown, TX

IH35 corridor, near 130 Toll, potential for subdividing, C-store, shopping center, Industrial, See TXDOT plans for access road coming this way! Property will have curb cut onto IH35 access road and Old Airport. Prior Centex Butane location. Stand alone office building.