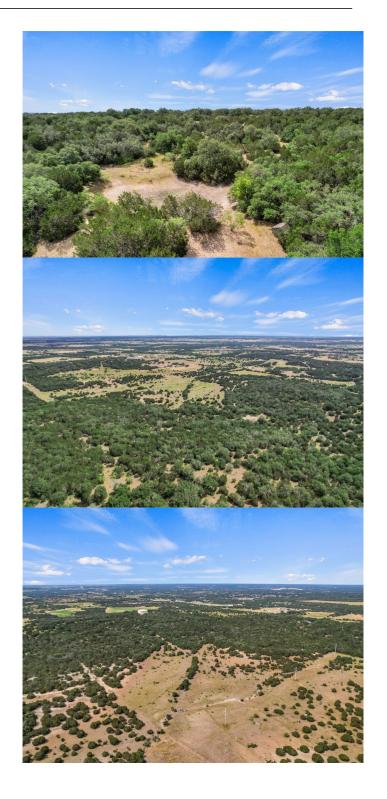

### \$4,379,040

0 Bedroom, 0.00 Bathroom, Farm on 97.31 Acres

none, Georgetown, TX

Beautiful 97.312 acre tract of land secluded with lots of trees. Ag exempt. Property used for running cattle and hunting. Good hunting for deer and turkey. Wet weather water tank. Strong water well 750 feet deep pumping 40 gal/min. No electricity to property. Well is run by generator. Property is accessed by two separate road easements that are owned and will convey with sale. Possibility to join MUD with adjoining property owner to gain road frontage access for development. Must see to appreciate.

#### **Exterior**

Lot Description Agricultural, Many Trees