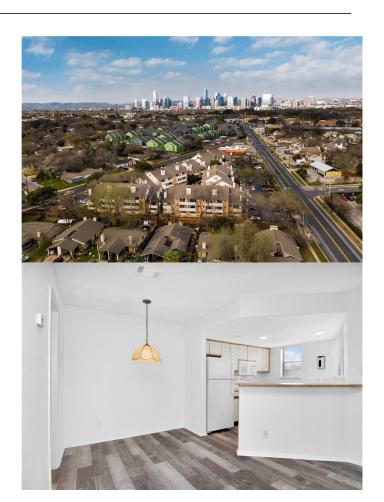

# \$1,100 - 2500 Burleson Road 204, Austin

MLS® #6215588

# \$1,100

1 Bedroom, 1.00 Bathroom, 499 sqft Residential Lease on 0.02 Acres

Woodlands 02 Condo, Austin, TX

I-35 to East on Oltorf then South on Burleson. Entrance to community is on the right past the mini market.

# **Community Information**

Address 2500 Burleson Road 204

Area 9

Subdivision Woodlands 02 Condo

City Austin
County Travis

State TX

Zip Code 78741