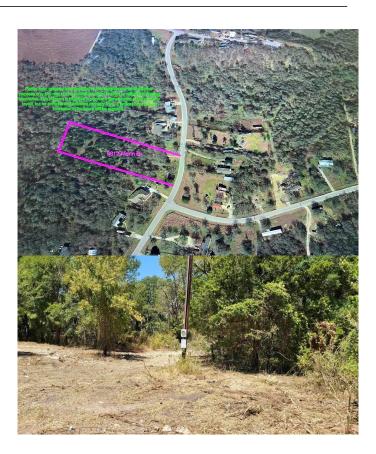

#### \$200,000

0 Bedroom, 0.00 Bathroom, Land on 2.28 Acres

Estates At Wilbarger Creek Sec, Elgin, TX

\*\*Front section of lot has been cleared of brush as of August 2023!\*\* This spacious property in the Estates at Wilbarger Creek encompasses over 2 acres and is equipped with essential utilities including water, electricity, and a septic system. Build your dream home, or put a tiny home or mobile home on the lot and make it your secluded paradise. Embrace the tranquility and seclusion of country living while still enjoying convenient access to city amenities with an easy commute to city life! The lot currently has overgrown brush that will need to be cleared. There are deed restrictions for the land to be used for residential purposes and limiting how many homes can be built and/ or how many mobile homes can be on property.