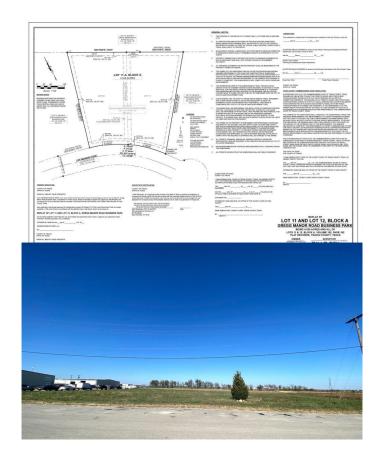

## \$1,500,000

0 Bedroom, 0.00 Bathroom, Commercial Sale on 4.04 Acres

Gregg Manor Road Bus Park, Manor, TX

Level Lot ready for development. It was originally two separate lots but it has been re platted into a single 4.035 acre lot with set back and center easements abandoned.

### **Essential Information**

MLS® # 6128805

Price \$1,500,000

Bathrooms 0.00 Acres 4.04 Year Built 2000

Type Commercial Sale

Sub-Type Industrial

Status Active

# **Community Information**

Address 6910 Lee Manor Cove

Area MA

Subdivision Gregg Manor Road Bus Park

City Manor
County Travis
State TX

Zip Code 78653