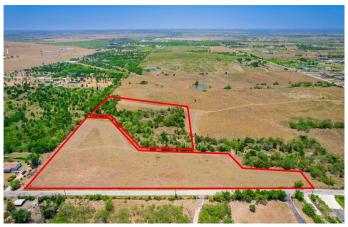

# \$600,000

0 Bedroom, 0.00 Bathroom, Land on 10.02 Acres

n/a, Niederwald, TX

This 10.02 acre gem is the perfect opportunity to build your dream home or bring your manufactured home! Whether you're seeking a rural escape or looking to develop the land, this property has so much potential. The AG exempt raw pasture land is level and fenced in all around with some restrictions. A creek runs through the property making it an idyllic setting for your future homestead! Plus, you'II be surrounded by 6+ cities including Buda, Kyle, Austin, San Marcos, Lockhart and Bastrop offering great options for shopping, entertainment and medical care. You can have the peace and serenity of country living while still having easy access to city convenience!

## **Essential Information**

MLS® # 5977154 Price \$600,000

Bathrooms 0.00
Acres 10.02
Type Land

Sub-Type Multiple Parcels

Status Active

#### **Exterior**

Lot Description Few Trees, Open Lot