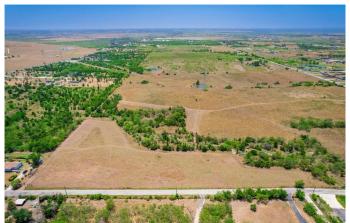

# \$600,000

0 Bedroom, 0.00 Bathroom, Land on 10.02 Acres

n/a, Niederwald, TX

This 10.02 acre gem is the perfect opportunity to build your dream home or bring your manufactured home! Whether you're seeking a rural escape or looking to develop the land, this property has so much potential. The AG exempt raw pasture land is level and fenced in all around with some restrictions. A creek runs through the property making it an idyllic setting for your future homestead! Plus, you'II be surrounded by 6+ cities including Buda, Kyle, Austin, San Marcos, Lockhart and Bastrop offering great options for shopping, entertainment and medical care. You can have the peace and serenity of country living while still having easy access to city convenience!

#### **Exterior**

Lot Description Few Trees, Open Lot