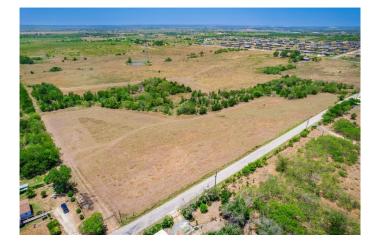

# \$600,000

0 Bedroom, 0.00 Bathroom, Land on 10.02 Acres

n/a, Niederwald, TX

This 10.02 acre gem is the perfect opportunity to build your dream home or bring your manufactured home! Whether you're seeking a rural escape or looking to develop the land, this property has so much potential. The AG exempt raw pasture land is level and fenced in all around with some restrictions. A creek runs through the property making it an idyllic setting for your future homestead! Plus, you'II be surrounded by 6+ cities including Buda, Kyle, Austin, San Marcos, Lockhart and Bastrop offering great options for shopping, entertainment and medical care. You can have the peace and serenity of country living while still having easy access to city convenience!

#### **Exterior**

Lot Description Few Trees, Open Lot