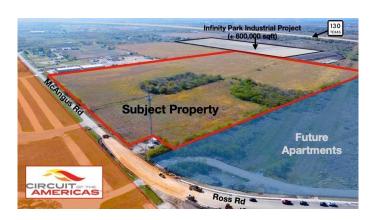

### \$13,940,965

0 Bedroom, 0.00 Bathroom, Commercial Sale on 49.24 Acres

Stoney Ridge, Del Valle, TX

Ideal Industrial and/or multi-family (MF) tract in the booming Tesla sub-market. This listing is located in a Texas Opportunity Zone and has close proximity to Tesla, Gigafactory, ABIA, and COTA. No portion of the Property lies within the 100 year floodplain. There is a cell tower located on the NE corner of the Property that the seller desires to retain. It is not included in the acreage. The Airport Overlay Zone 3 (AO-3) is on the western 75% of the property and it precludes any residential development however the eastern 25% (approximately 12 acres) would be ideally suited for an MF garden-style product. Seller has indicated a willingness to accept offers on the MF portion only.