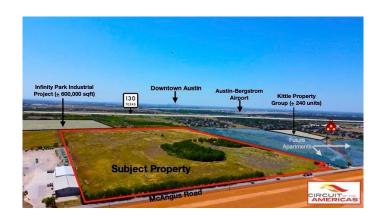

### \$13,940,965

0 Bedroom, 0.00 Bathroom, Commercial Sale on 49.24 Acres

Stoney Ridge, Del Valle, TX

Ideal Industrial and/or multi-family (MF) tract in the booming Tesla sub-market. This listing is located in a Texas Opportunity Zone and has close proximity to Tesla, Gigafactory, ABIA, and COTA. No portion of the Property lies within the 100 year floodplain. There is a cell tower located on the NE corner of the Property that the seller desires to retain. It is not included in the acreage. The Airport Overlay Zone 3 (AO-3) is on the western 75% of the property and it precludes any residential development however the eastern 25% (approximately 12 acres) would be ideally suited for an MF garden-style product. Seller has indicated a willingness to accept offers on the MF portion only.