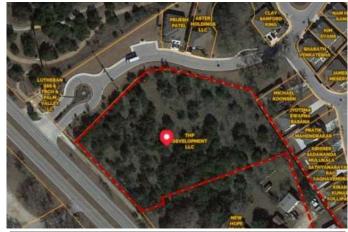

### \$375,000

0 Bedroom, 0.00 Bathroom, Commercial Sale on 2.89 Acres

Mayfield Office Condominiums, Leander, TX

Proposed Mayfield Office Condominiums. 31-unit professional office condo development consisting of 9 total buildings. No medical uses. Units consist of reception area, 4 offices, restroom, coffee/break area and closet. All units estimated to be complete by early 2025 with some being completed by mid-to-end 2024.

## **Community Information**

Address 3835 County Road 175 920

Area RRW

Subdivision Mayfield Office Condominiums

City Leander County Williamson

State TX
Zip Code 78641