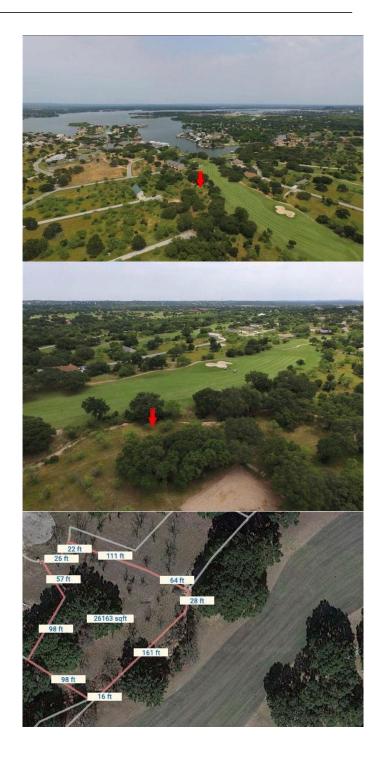

#### \$185,000

0 Bedroom, 0.00 Bathroom, Land on 0.57 Acres

Horseshoe Bay West, Horseshoe Bay, TX

Amazing Horseshoe Bay .56 acre golf course lot with 205+/- golf course frontage in the highly sought-after neighborhood of Horseshoe Bay West. Resort living on constant lake LBJ. You can enjoy the world-class amenities available through membership in the neighboring Horseshoe Bay Resort. Golf courses, swimming pools, spa, fitness facility, full service marina, dining, tennis, pickle ball, private airport and yacht club. This is the ideal location for those who are looking for privacy and conveniece to amenities.

## Amenities

| Utilities  | None                                   |
|------------|----------------------------------------|
| Features   | Golf                                   |
| View       | Golf Course, Neighborhood, Trees/Woods |
| Waterfront | None                                   |

### Exterior

| Exterior Features | None                                             |
|-------------------|--------------------------------------------------|
| Lot Description   | Cleared, Cul-De-Sac, Few Trees, Near Golf Course |