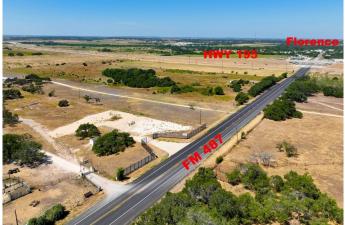

#### N/A, Florence, TX

Fabulous opportunity just outside the city limits and within the Florence ETJ. This 3-acre rectangular lot has both commercial and residential potential, and is in a fantastic location in the path of growth. The level, buildable land has clusters of live oak trees and is partially graveled to serve its current use as a storage facility lot, including surveillance system. The new, wide entrance is paved with an automatic gate and steel fencing along the 250 feet of road frontage on FM 487. The remaining boundary is newly fenced with mesh and barbed wire. A small shed will convey with the property. Just one-third mile away, average daily traffic on Hwy 195 is roughly 22,000. Electricity includes 200 and 120 voltage capability. Build your commercial business and/or home on this blank slate near the heart of rapidly growing Florence. Endless possibilities at this location. Buyer to perform their own due diligence.