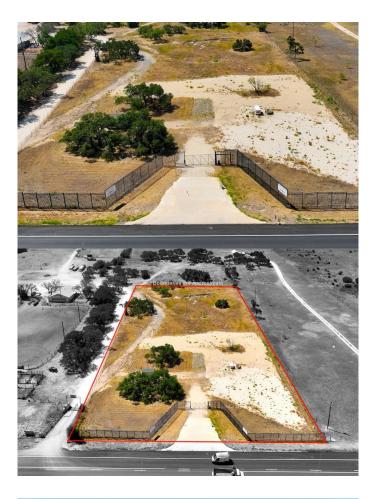

#### N/A, Florence, TX

Fabulous opportunity just outside the city limits and within the Florence ETJ. This 3-acre rectangular lot has both commercial and residential potential, and is in a fantastic location in the path of growth. The level, buildable land has clusters of live oak trees and is partially graveled to serve its current use as a storage facility lot, including surveillance system. The new, wide entrance is paved with an automatic gate and steel fencing along the 250 feet of road frontage on FM 487. The remaining boundary is newly fenced with mesh and barbed wire. A small shed will convey with the property. Just one-third mile away, average daily traffic on Hwy 195 is roughly 22,000. Electricity includes 200 and 120 voltage capability. Build your commercial business and/or home on this blank slate near the heart of rapidly growing Florence. Endless possibilities at this location. Buyer to perform their own due diligence.