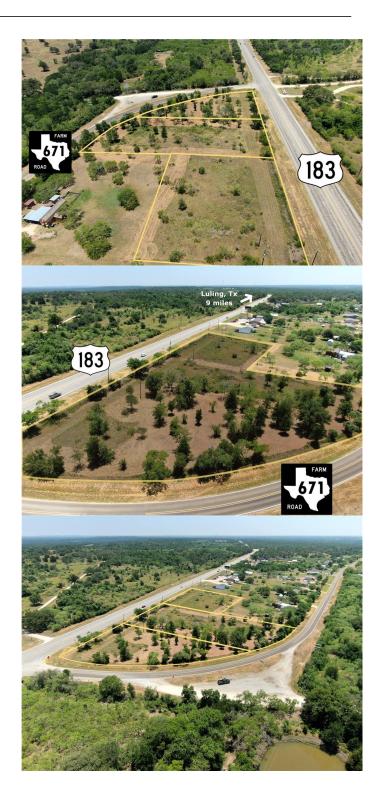

#### Village At Mineral Spgs, Lockhart, TX

This listing offers a three-acre parcel of land for sale on Highway 183, located just south of Lockhart and beyond the Extra-Territorial Jurisdiction. The property boasts 580 feet of Highway frontage and is situated at the corner of FM671. The zoning is unrestricted, allowing for a wide range of potential uses. The property has already been subdivided into three individual lots, each with its own Highway 183 address. Additionally, power drops have already been installed on each lot, and two of the lots have access to water at the street. Septic systems will be required. This high-traffic location presents an excellent opportunity to get ahead of the area's growth and bring your vision to life.

#### Exterior

Lot Description Corner Lot, Level, Subdivided