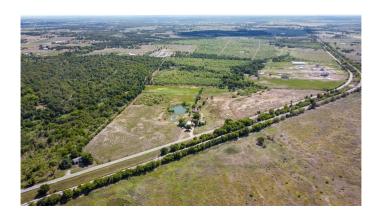

### \$2,750,000

0 Bedroom, 0.00 Bathroom, 1,172 sqft Farm on 28.30 Acres

Standifer, Elizabeth, Elgin, TX

With approximately 2,100 feet of paved County Road frontage on Littig Road this 28+/-acre property is a great opportunity for development in the rapidly growing Manor and Elgin City area! Close to Austin, SH 130, Hwy 290. About a 20 minute drive to Austin. 1.5 miles behind HEB in Elgin. Fenced on all sides. Property located just outside the Elgin city limits near Walmart and the popular Saratoga Farms subdivision. Your next opportunity is knocking!

## **Community Information**

Address 257 Littig Road

Area EL

Subdivision Standifer, Elizabeth

City Elgin
County Bastrop

State TX

Zip Code 78621

#### **Amenities**

Utilities Electricity Available, Water Available

View Pasture Waterfront Creek

#### **Exterior**

Lot Description Agricultural, Trees Medium Size