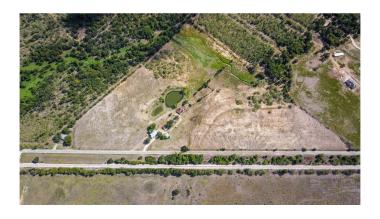

### \$2,750,000

0 Bedroom, 0.00 Bathroom, 1,172 sqft Farm on 28.30 Acres

Standifer, Elizabeth, Elgin, TX

With approximately 2,100 feet of paved County Road frontage on Littig Road this 28+/-acre property is a great opportunity for development in the rapidly growing Manor and Elgin City area! Close to Austin, SH 130, Hwy 290. About a 20 minute drive to Austin. 1.5 miles behind HEB in Elgin. Fenced on all sides. Property located just outside the Elgin city limits near Walmart and the popular Saratoga Farms subdivision. Your next opportunity is knocking!

## **Community Information**

Address 257 Littig Road

Area EL

Subdivision Standifer, Elizabeth

City Elgin
County Bastrop

State TX

Zip Code 78621

#### **Amenities**

Utilities Electricity Available, Water Available

View Pasture Waterfront Creek

#### **Exterior**

Lot Description Agricultural, Trees Medium Size