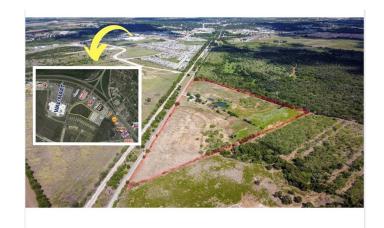

### \$2,750,000

0 Bedroom, 0.00 Bathroom, 1,172 sqft Farm on 28.30 Acres

Standifer, Elizabeth, Elgin, TX

With approximately 2,100 feet of paved County Road frontage on Littig Road this 28+/-acre property is a great opportunity for development in the rapidly growing Manor and Elgin City area! Close to Austin, SH 130, Hwy 290. About a 20 minute drive to Austin. 1.5 miles behind HEB in Elgin. Fenced on all sides. Property located just outside the Elgin city limits near Walmart and the popular Saratoga Farms subdivision. Your next opportunity is knocking!