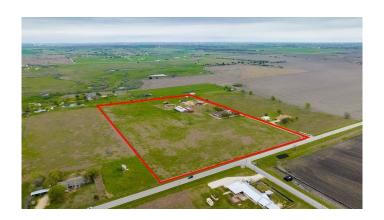

# \$2,499,000 - 12154 New Sweden Church Road, Manor

MLS® #4210046

## \$2,499,000

0 Bedroom, 0.00 Bathroom, Land on 14.97 Acres

New Sweden Church, Manor, TX

NO RESTRICTIONS~ Prime development opportunity off HWY 973 close to 130 Toll, Hwy 290, Samsung and Tesla! Subdivision development plans convey with sale including a 1 acre lot variance from the City of Pflugerville. Capitol expansion plans include wastewater services on Steger Ln, Lift Station on New Sweden Rd in the 2025-2029 plan.

# **Essential Information**

MLS® # 4210046

Price \$2,499,000

Bathrooms 0.00

Acres 14.97

Type Land

Sub-Type Other

Status Active

### **Community Information**

Address 12154 New Sweden Church Road

Area PF

Subdivision New Sweden Church

City Manor
County Travis

State TX

Zip Code 78653