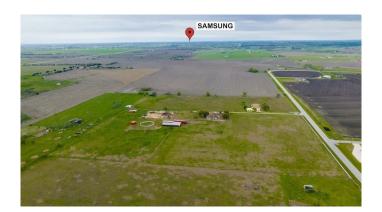

## \$2,499,000

0 Bedroom, 0.00 Bathroom, Land on 14.97 Acres

New Sweden Church, Manor, TX

NO RESTRICTIONS~ Prime development opportunity off HWY 973 close to 130 Toll, Hwy 290, Samsung and Tesla! Subdivision development plans convey with sale including a 1 acre lot variance from the City of Pflugerville. Capitol expansion plans include wastewater services on Steger Ln, Lift Station on New Sweden Rd in the 2025-2029 plan.