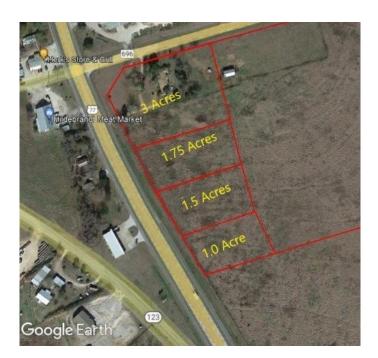

#### \$200,000

0 Bedroom, 0.00 Bathroom, Commercial Sale on 1.00 Acres

Shaw J, Lexington, TX

Fantastic Property with endless possibilities for Development or Agricultural use. Great visibility with Approx 500 ft.highway 77 frontage. This property is located inside city limit. City Restrictions. Adjacent Lots Available.