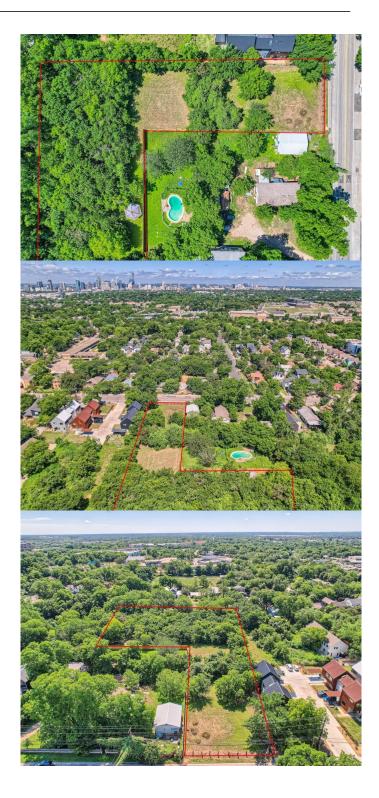

#### Rogers Estate, Austin, TX

**INCRREDIBLE and RARE DEVELOPMENT OPPORTUNITY** in East Austin's 78702 Govalle neighborhood. This 1.17 acre lot is truly one of a kind. No other lot in the area comes close to it in size. Don't let this rare opportunity pass you by! This property offers a perfect blend of convenience and desirability, making it a truly unique find. With it's premier location, you'll enjoy the close proximity of East Austin's entertainment district while downtown Austin is just minutes away. Now is the time to turn your vision into reality in one of Austin's most desirable neighborhoods. Don't miss out on this extraordinary chance to own the largest available lot on the market in the area. Subdivision of lot already in process. With SF-3-NP zoning. property allows for subdivision into 3 lots with 2 dwellings on each or 6 smaller lots with 1 property on each. 400 ft of new 8 ft cedar fencing with metal posts added to the property. Contact agent for more information regarding lot subdivision. Survey & site plans available upon request. Ask about 919 and 917 Tillery lots right next door to the south which together offer an additional 19,079 sqft that could be combined for an even larger development plan. 917 Tillery MLS#8355114. 919 Tillery MLS#9528640. ALL INFO SHOULD BE VERIFIED BY BUYER