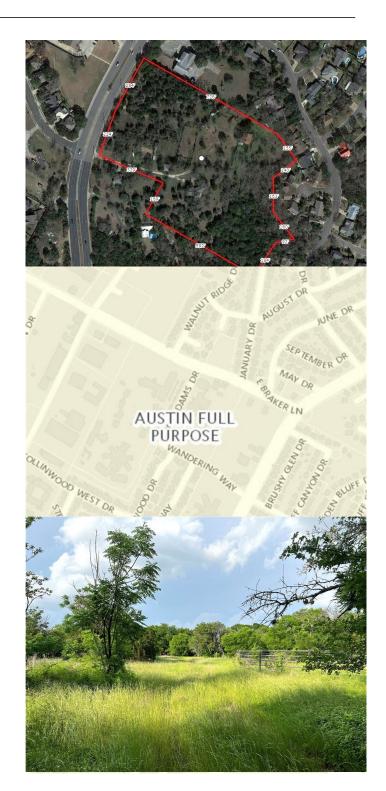

## \$3,875,000

3 Bedroom, 2.00 Bathroom, 2,761 sqft Farm on 11.92 Acres

None, Austin, TX

Fantastic opportunity with the possibility to develop over 11 acres in North East Austin with over 500' of Dessau Road frontage. Property is currently classified in Austin ETJ Limited Purpose and zoned SF-2. Centrally located and close to major employers like Dell, Samsung and Applied Materials. Easy access to Parmer Lane, I35, HWY 183 and HWY 290. Manor ISD. No survey available and buyer is responsible for all due diligence. Do not try to access home.

# **Community Information**

Address 10701 Dessau Road

Area NE Subdivision None

City Austin

County Travis

State TX

Zip Code 78754