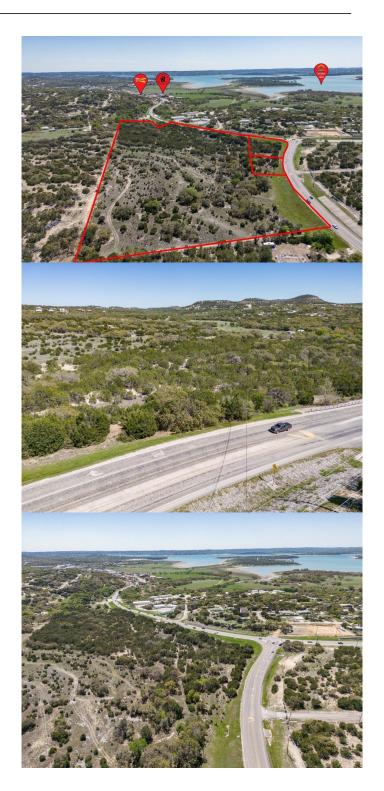

## \$800,000

0 Bedroom, 0.00 Bathroom, Land on 1.17 Acres

n/a, Canyon Lake, TX

Survey online. Property is the hard corner of 306 and 3424. There is an adjacent lot (Lot 2) which is an additional 1.10 acres. This was originally apart of a 30.59 acre tract that was purchased to develop into an RV park. This corner would have access off of 3424. Taxes were estimated based on the sales price alone. This hard corner would make a great convenience store or office park if purchased with the lot number 2.

### **Exterior**

Lot Description Corner Lot