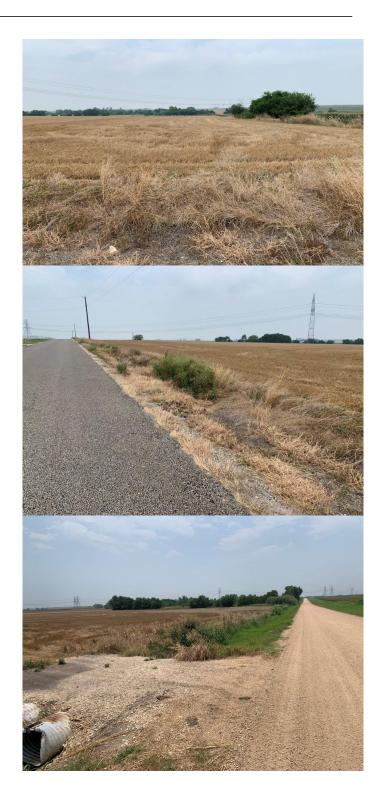

## \$2,100,000

0 Bedroom, 0.00 Bathroom, Farm on 100.00 Acres

NA, Bartlett, TX

The tract offers  $\hat{A}\pm 2,904$  feet along County Road 384 and  $\hat{A}\pm 1,390$  feet along County Road 302. About 5 miles southwest of Bartlett, Texas, 6 miles northwest of Granger or 6 miles southeast of Jarrell. Landowners coordinate with Buyers on light restrictions. No mobile homes, RV parks, or junk yards.

#### Exterior

Lot Description Moderate Trees, Agricultural, Farm