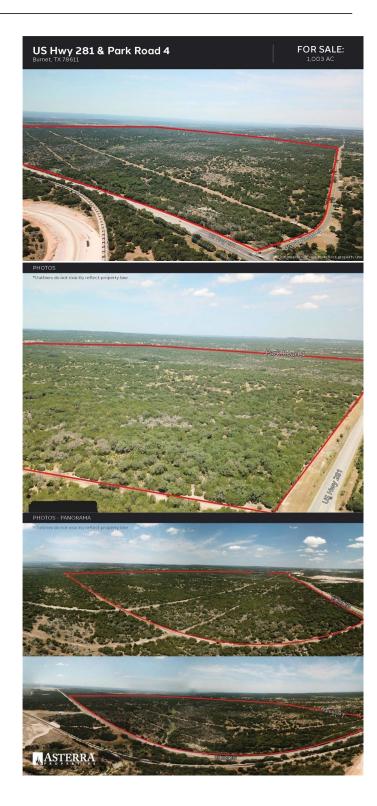

#### \$25,000,000

0 Bedroom, 0.00 Bathroom, Land on 1003.00 Acres

none, Marble Falls, TX

Will Divide - Multiple tract sizes available 50 -1003 acres. Concept drawing for potential land division plan available in in photos. 94 acre ranchettes have Park Road 4 access and Honey Creek frontage. Honey Creek is wet weather creek 100 year flood plain runs along creek. 60 acres in flood plain.