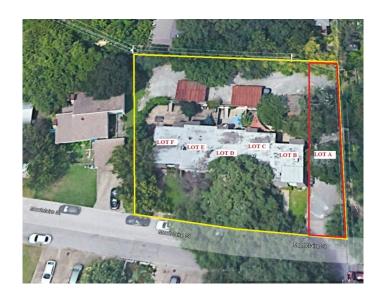

# \$319,900

0 Bedroom, 0.00 Bathroom, Land on 0.07 Acres

M S Z Add, Austin, TX

Lot is smaller than a substandard lot per City of Austin. Property is restricted against construction via plat note. In order to build, Buyer would need to re-plat (to remove Plat Note that restricts construction). Lot is part of a declared townhouse association, however it does not pay into monthly Association dues. CC&Rs document available. Existing Plat Available. Listing Broker is part owner of property.