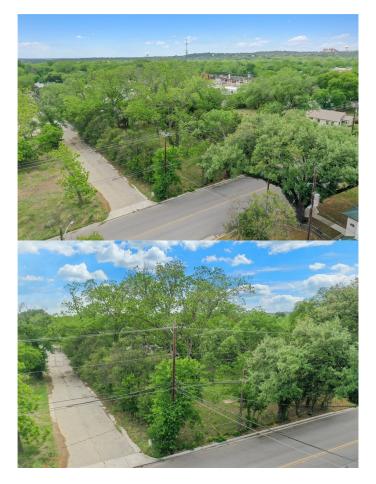

## \$499,000

0 Bedroom, 0.00 Bathroom, Commercial Sale on 0.30 Acres

Dan Mckie II, San Marcos, TX

Prime Development Site in downtown San Marcos. Vacant land totaling approximately .303 acres. City of San Marcos Development Services has the current zoning of Character District 5 Downtown (CD-5D). Very few opportunities to purchase property in this special district. This district is designed to provide for mixed use, pedestrian oriented development in the downtown area. Current zoning allows up to 100% impervious cover and a maximum building height of 5-stories (75'). Prime development site for Mixed Use Shopfront, Apartments, Townhouses, or a Civic Building.