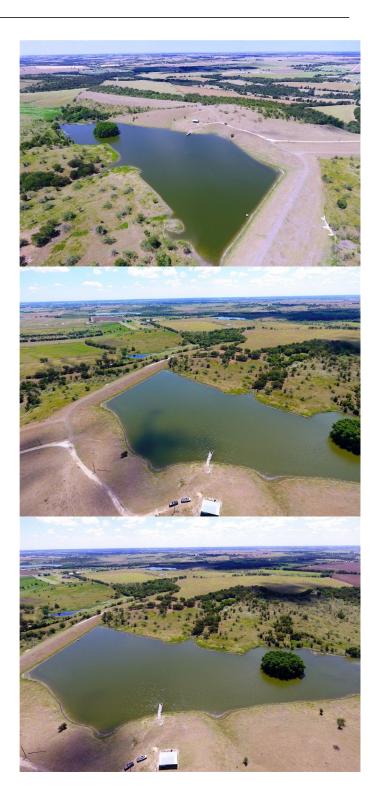

### N/A, Thrall, TX

AMAZING GENTLEMEN'S RANCH! Almost 200 acres with hunting, fishing, ranching or farming. Currently in coastal for grazing cows, there is a large amount of land that can be in grass or cultivated. Lots of topography with a large hill looking over the surrounding area, giving panoramic views. Large lake is stocked with Florida bass, catfish, and perch. Good deer and hog hunting. Lower part of property has Turkey Creek cutting through. Perfect place to build a home. Water meter and electricity already on property.

## Amenities

| Utilities          | Electricity Connected, Water Connected                |  |
|--------------------|-------------------------------------------------------|--|
| View               | Panoramic, Pond, Rural                                |  |
| Waterfront         | Creek, Pond, See Remarks                              |  |
| Interior           |                                                       |  |
| Heating            | None                                                  |  |
| Exterior           |                                                       |  |
| Lot Description    | Agricultural, Moderate Trees, Trees Large Size, Views |  |
| School Information |                                                       |  |