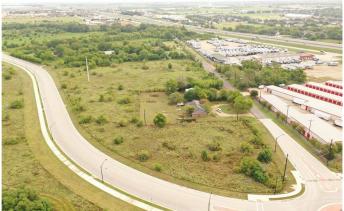

## \$2,051,000

0 Bedroom, 0.00 Bathroom, Commercial Sale on 3.14 Acres

Plum Creek Park, Kyle, TX

THIS PROPERTY IS ONE OF THE BEST LOCATIONS IN KYLE TO START YOUR **BUSINESS! FANTASTIC CORNER LOT AT** VERY BUSY ROUND-ABOUT LOCATION ONLY 1 BLOCK FROM IH 35. THIS SUPERB **CORNER LOT CONSIST OF 2 SEPARATE** TRACTS TOTALLING 3.14 ACRES. IT IS POSSIBLE THAT A SMALLER TRACT COULD BE PURCHASED IF 3.14 IS TOO LARGE. (OWNERS WOULD CONSIDER SPLITTING BACK AND SEPARATING INTO THE ORIGINAL 2.14 ACRES OR 1 ACRE PARCELS IF NECESSARY). This property is located in one of the fastest growing areas of Texas and the US. Located on the very busy corner at Marketplace Ave. and Burleson St, Kyle, TX, in the heart of Kyle with tons of new developments happening all around this property! This is a terrific corner property located just 1 block from the IH 35 access road and Marketplace Ave, at a very busy roundabout at Burleson St. Located in a very fast growing and booming part of Kyle that offers tons of development possibilities. Other great developments are coming to the area and this is a great spot for your business. This is a prime corner location and one of the last very special properties in the area! There are 2 separate properties included in the sale, one is a 2.14 acres unimproved property that is currently zoned RS Retail Services, plus an additional 1 acre (2) .50 acre properties with houses that are used as residential properties and zoned as Agriculture

currently. A new survey will be required and a zoning change will be needed by the new owner. IT IS POSSIBLE THE SELLERS WOULD CONSIDER SELLING JUST THE 2.14 ACRE TRACT OR THE 1 ACRE PROPERTY WITH HOUSE SEPARATELY. Bring your business to Kyle and create a new future on this fabulous 3.14 acre tract. There is a survey sketch showing the combined 3.14 acres being sold, but a new survey of the combined properties will be required.