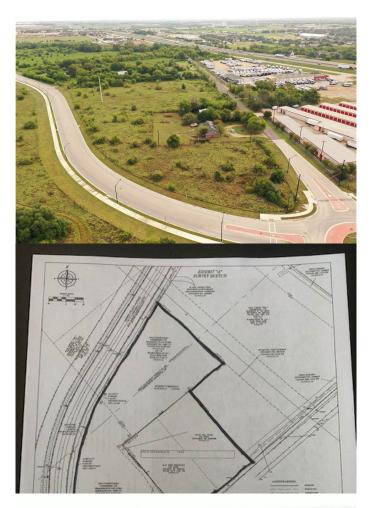

## \$2,051,000

0 Bedroom, 0.00 Bathroom, Commercial Sale on 3.14 Acres

Plum Creek Park, Kyle, TX

THIS PROPERTY IS ONE OF THE BEST LOCATIONS IN KYLE TO START YOUR **BUSINESS! FANTASTIC CORNER LOT AT** VERY BUSY ROUND-ABOUT LOCATION ONLY 1 BLOCK FROM IH 35. THIS SUPERB **CORNER LOT CONSIST OF 2 SEPARATE** TRACTS TOTALLING 3.14 ACRES. IT IS POSSIBLE THAT A SMALLER TRACT COULD BE PURCHASED IF 3.14 IS TOO LARGE. (OWNERS WOULD CONSIDER SPLITTING BACK AND SEPARATING INTO THE ORIGINAL 2.14 ACRES OR 1 ACRE PARCELS IF NECESSARY). This property is located in one of the fastest growing areas of Texas and the US. Located on the very busy corner at Marketplace Ave. and Burleson St, Kyle, TX, in the heart of Kyle with tons of new developments happening all around this property! This is a terrific corner property located just 1 block from the IH 35 access road and Marketplace Ave, at a very busy roundabout at Burleson St. Located in a very fast growing and booming part of Kyle that offers tons of development possibilities. Other great developments are coming to the area and this is a great spot for your business. This is a prime corner location and one of the last very special properties in the area! There are 2 separate properties included in the sale, one is a 2.14 acres unimproved property that is currently zoned RS Retail Services, plus an additional 1 acre (2) .50 acre properties with houses that are used as residential properties and zoned as Agriculture

currently. A new survey will be required and a zoning change will be needed by the new owner. IT IS POSSIBLE THE SELLERS WOULD CONSIDER SELLING JUST THE 2.14 ACRE TRACT OR THE 1 ACRE PROPERTY WITH HOUSE SEPARATELY. Bring your business to Kyle and create a new future on this fabulous 3.14 acre tract. There is a survey sketch showing the combined 3.14 acres being sold, but a new survey of the combined properties will be required.

### **Essential Information**

MLS® # 2146948

Price \$2,051,000

Bathrooms 0.00 Acres 3.14

Type Commercial Sale

Sub-Type Other Status Active