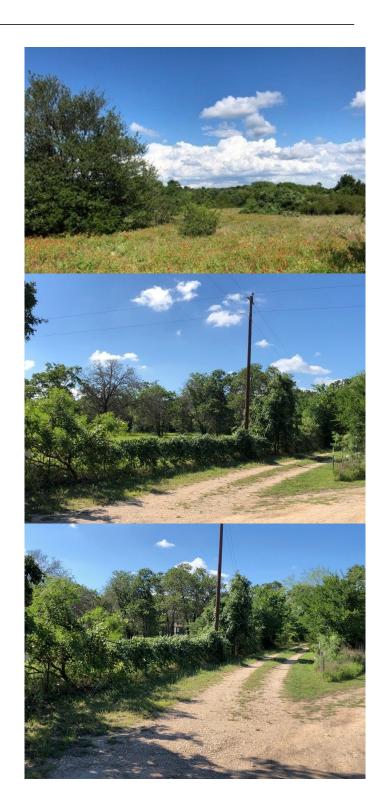

## \$682,990

0 Bedroom, 0.00 Bathroom, Farm on 24.84 Acres

Leverence, L, Cedar Creek, TX

This beautiful acreage parcel has frontage on Cedar Creek, Set back nicely from the county road for total privacy, surrounded by larger ranches. This property is totally unrestricted native land to build out your ranch or family compound. Beautiful large groups of trees and rolling pasture. Nice elevation for building sites, gently rolling down to the bank of Cedar Creek. The soils appear to be sandy loam, there has been great native grasses for cattle in the past. Only 23 miles to the Tesla factory, 22 miles to ABIA, 30 miles to downtown Austin and only 10 miles to Bastrop Boring company!

### **Exterior**

Lot Description Rolling Slope