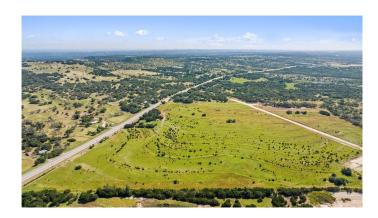

### \$2,340,000

0 Bedroom, 0.00 Bathroom, Land on 26.00 Acres

N/A, Dripping Springs, TX

Phenomenal 26 +/- Acres located in one of the most highly desired areas in Central Texas. Just minutes from Downtown Dripping Springs, Texas. This property offers approx. 1,117 ft of frontage on Highway 290. Tons of potential with endless possibilities! With the growth the Texas Hill Country is experiencing, this is a prime opportunity to own commercial real estate while it is still affordable. Owner Financing available! Offered as a whole 26 Acres or 2 individual Tracts of 13 Acres. Located 40 Minutes to downtown Austin and an hour to San Antonio.

#### **Exterior**

Lot Description Level, Agricultural, Few Trees, Gentle Sloping, Native Plants, Rolling

Slope, See Remarks