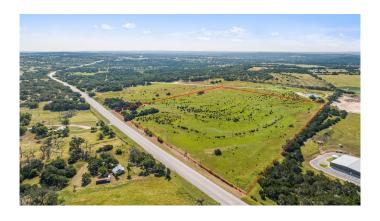

### \$2,340,000

0 Bedroom, 0.00 Bathroom, Land on 26.00 Acres

N/A, Dripping Springs, TX

Phenomenal 26 +/- Acres located in one of the most highly desired areas in Central Texas. Just minutes from Downtown Dripping Springs, Texas. This property offers approx. 1,117 ft of frontage on Highway 290. Tons of potential with endless possibilities! With the growth the Texas Hill Country is experiencing, this is a prime opportunity to own commercial real estate while it is still affordable. Owner Financing available! Offered as a whole 26 Acres or 2 individual Tracts of 13 Acres. Located 40 Minutes to downtown Austin and an hour to San Antonio.

#### **Exterior**

Lot Description Level, Agricultural, Few Trees, Gentle Sloping, Native Plants, Rolling

Slope, See Remarks