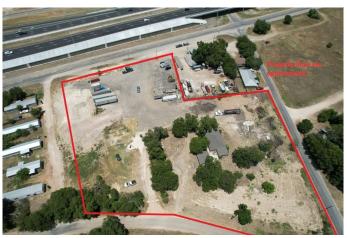

### \$1,200,000

0 Bedroom, 0.00 Bathroom, Commercial Sale on 3.17 Acres

., Belton, TX

PRIME location on Interstate 14. With over 300 ft of I-14 (HWY 190) frontage along with over 300 ft of frontage on George Wilson RD PLUS over 390 ft of frontage on Dogridge Rd. This 3.18 acre tract is perfect for most any business looking to be a part of Belton's future development. Great location for a hotel, restaurant, retail,...the possibilities are endless. Less that 3 miles to I -35, Stillhouse Lake and 5 minutes to Harker Heights, 8 minutes to Killeen, 15 minutes to Ft Cavasos15 min. to Baylor Scott & White Hospital -Temple, 10 min to downtown Belton. You get the picture. Don't let this one get away. There is a rock exterior home on the property that will need to be renovated. Call today!