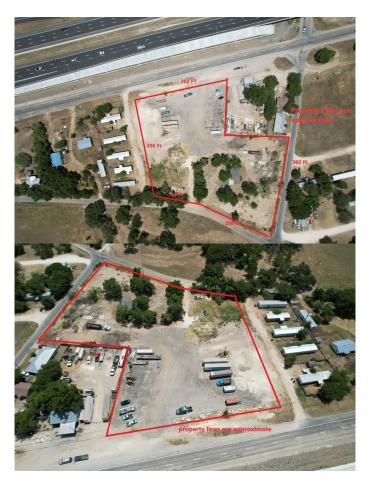

### \$1,200,000

0 Bedroom, 0.00 Bathroom, Commercial Sale on 3.17 Acres

., Belton, TX

PRIME location on Interstate 14. With over 300 ft of I-14 (HWY 190) frontage along with over 300 ft of frontage on George Wilson RD PLUS over 390 ft of frontage on Dogridge Rd. This 3.18 acre tract is perfect for most any business looking to be a part of Belton's future development. Great location for a hotel, restaurant, retail,...the possibilities are endless. Less that 3 miles to I -35, Stillhouse Lake and 5 minutes to Harker Heights, 8 minutes to Killeen, 15 minutes to Ft Cavasos15 min. to Baylor Scott & White Hospital -Temple, 10 min to downtown Belton. You get the picture. Don't let this one get away. There is a rock exterior home on the property that will need to be renovated. Call today!