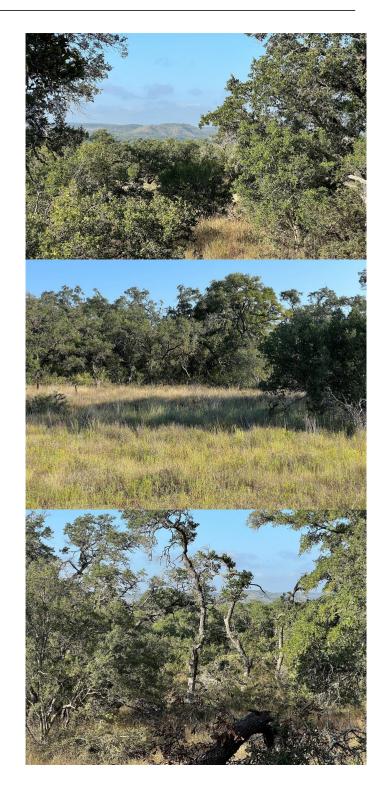

# \$1,600,000

0 Bedroom, 0.00 Bathroom, Land on 22.00 Acres

Heaton Hollow, Wimberley, TX

22 acres of beautiful Wimberley Hill Country just 3.5 miles from the Wimberley Square. Heavily wooded with a gentle north to south slope providing great near field and distant views. New stock fence on all four sides, underground utilities, excellent road infrastructure, very good well and fully insulated metal well/pump house with a 2500 gallon storage tank. RV pad with electricity and water. Development and septic plans have already been accepted by the county and convey with the sale. The septic system design is for a standard percolation system. This property is under a Wildlife Exemption.

## **Amenities**

Utilities Sewer Not Available, See Remarks, Underground Utilities

Features None

View Hills, Pasture, Trees/Woods

Waterfront None

### **Exterior**

Lot Description Corner Lot, Gentle Sloping, Many Trees, Views