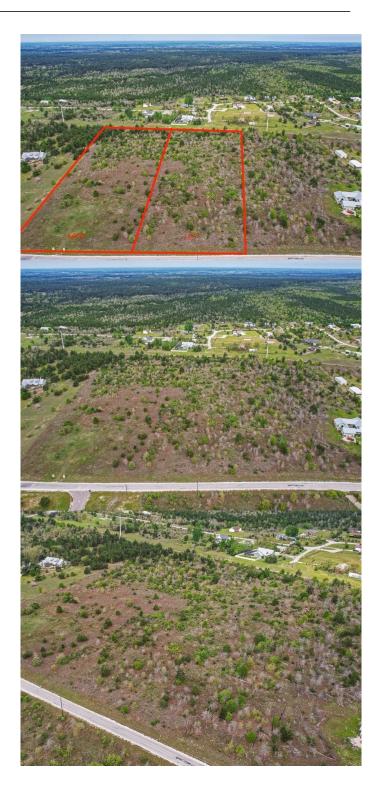

#### Circle D East, Bastrop, TX

Estate size lot (5.8520 Acres) tucked in the beautiful Circle D community close to the town of Bastrop and numerous outdoor recreational parks such as Bastrop State Park, Lake Bastrop North Shore, McKinney Roughs Nature Park and Lost Pines. Lot has entitlement letter for water. Lot is in a **Conservation Subdivision in Circle D Civic** Association. Lot may not be subdivided due to Houston Toad Conservation Easement. Bastrop County can answer questions regarding development in accordance with the **Conservation Easement. Property Taxes** currently reduced due to Wildlife/Ag Exemption. Property has water and electricity available at the street. There should be no "Houston Toad Take Fee" due to conservation easement. Property part of Bastrop Fire in 2011. No Mobile Homes permitted. Buyer to verify all development potential with the proper authorities. Deed restrictions provided. Buyer will verify restrictions pertaining to horses. Title already open with Ernie Perez at Austin Title. Adjacent Lot 6 (5.8520 Acres) also available for purchase offered at \$290,000.