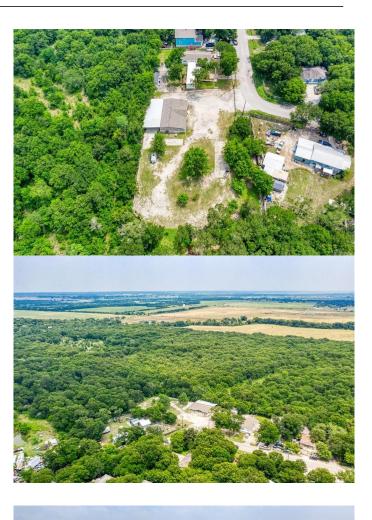

# \$450,000 - 6109 Melody Lane, Austin

MLS® #1275133

#### \$450,000

3 Bedroom, 2.00 Bathroom, 1,800 sqft Residential on 2.73 Acres

Kennedy Ridge Estates Sec 02, Austin, TX

This beautiful 3 bedroom and 2 bath on a 2.7290 acres is an amazing piece of property. Come and take a look and see all the opportunities this house has to offer.